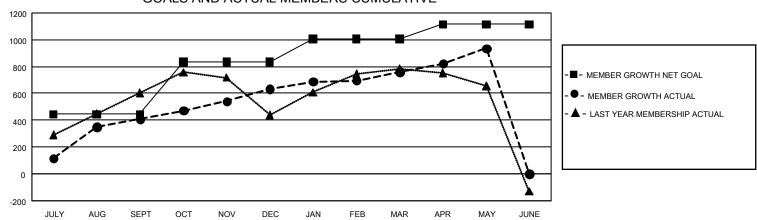

## GMT Constitutional Area 5 - E, Group N

REPORT DOES NOT INCLUDE CLUBS IN UNDISTRICTED AREAS.

|                            | Club          | os          |               | Members                    |                        |                         |                                                    |  |
|----------------------------|---------------|-------------|---------------|----------------------------|------------------------|-------------------------|----------------------------------------------------|--|
|                            | RESULTS FOR   | R 2020-2021 |               | RESULTS FOR 2020-2021      |                        |                         |                                                    |  |
| QUARTER                    | NEW CLUB GOAL | NEW CLUBS   | DROPPED CLUBS | QUARTER MEMB               | BER GROWTH NET<br>GOAL | MEMBER GROWTH<br>ACTUAL | DROPPED<br>MEMBERS ACTUAL<br>(including transfers) |  |
| JULY/AUG/SEPT              | 15<br>15      | 4<br>8      | 3 2           | JULY/AUG/SEPT              | 445<br>390             | 729<br>609              | 286<br>347                                         |  |
| OCT/NOV/DEC<br>JAN/FEB/MAR | 15            | 1           | 2             | OCT/NOV/DEC<br>JAN/FEB/MAR | 170                    | 272                     | 122                                                |  |
| APR/MAY/JUNE               | 3             | 8           | 0             | APR/MAY/JUNE               | 110                    | 455                     | 256                                                |  |

## GOALS AND ACTUAL MEMBERS CUMULATIVE

| DROPPED CLUBS: 7  |       | 289 CLUBS OF 445 ADDED 1 OR MORE<br>NEW MEMBERS | GENDER DISTRIBUTION  MALE 8,660 (66.59%) |                |       |
|-------------------|-------|-------------------------------------------------|------------------------------------------|----------------|-------|
| DROPPED MEMBERS   |       |                                                 | FEMALE                                   | 4,345 (33.41%) |       |
| DECEASED          | 43    | CLICK HERE FOR CUMULATIVE                       | TOTAL FAMILY UNIT MEMBERS                |                | 1,590 |
| CLUB CANCELLED 25 |       | MEMBERSHIP DATA                                 |                                          |                | 000   |
| OTHER             | 943   |                                                 | FAMILY MEMBERS PAYING HALF DUES          |                | 893   |
| TOTAL             | 1,011 |                                                 |                                          |                |       |