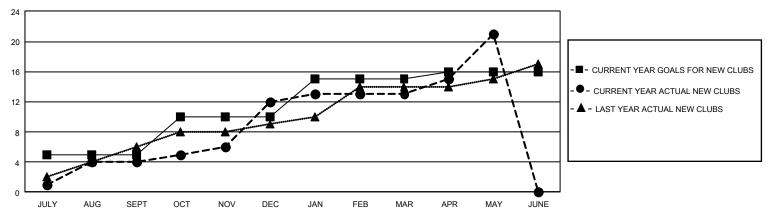

## GMT Constitutional Area 5 - E, Group N

REPORT DOES NOT INCLUDE CLUBS IN UNDISTRICTED AREAS.

|                            | Club          | os          |               | Members                    |                        |                         |                                                    |  |
|----------------------------|---------------|-------------|---------------|----------------------------|------------------------|-------------------------|----------------------------------------------------|--|
|                            | RESULTS FOR   | R 2020-2021 |               | RESULTS FOR 2020-2021      |                        |                         |                                                    |  |
| QUARTER                    | NEW CLUB GOAL | NEW CLUBS   | DROPPED CLUBS | QUARTER MEMB               | BER GROWTH NET<br>GOAL | MEMBER GROWTH<br>ACTUAL | DROPPED<br>MEMBERS ACTUAL<br>(including transfers) |  |
| JULY/AUG/SEPT              | 15<br>15      | 4<br>8      | 3 2           | JULY/AUG/SEPT              | 445<br>390             | 729<br>609              | 286<br>347                                         |  |
| OCT/NOV/DEC<br>JAN/FEB/MAR | 15            | 1           | 2             | OCT/NOV/DEC<br>JAN/FEB/MAR | 170                    | 272                     | 122                                                |  |
| APR/MAY/JUNE               | 3             | 8           | 0             | APR/MAY/JUNE               | 110                    | 455                     | 256                                                |  |

## GOALS AND ACTUAL NEW CLUBS CUMULATIVE